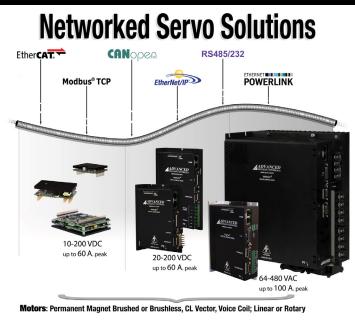

### **Custom Capabilities**

Networking options are not limited to those available on standard products - our experience in multiple communication protocols allows us to provide custom digital drives for a variety of network types.

#### **Customizable Features**

- Embedded Drives
- Multiple Servo Axes
- **EMI** Expertise
- Extended Environment
- Specified Software
- Integration and Ruggedization
- **Specialized Motor** Operations
- Parameter Optimization